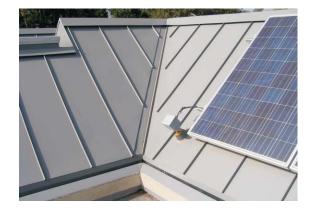

## **Panel Specification**

- Part ID: NSP1 or 1.5
- · Concealed fastened and snap together Panel System
- Applies over solid substructure
- Panels can be installed horizontal or vertical and are interchangeable for accent effect
- Tapered Panels are available
- Minimum Roof Slope: 3:12 Panel Coverage: 7.5" to 30" •
- •
- · Panel Length: delivery available up to 52'
- Panel Rib Height: 1" or 1.5"
- · Minimum Curving Radius: not available
- Material: Aluminum, Copper, Stainless Steel, . Brass, Zinc