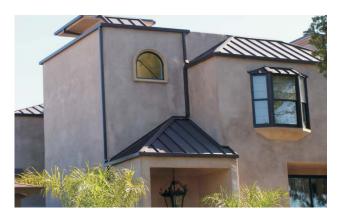

## **Panel Specification**

- Part ID: NSP1 or 1.5
- · Concealed fastened and snap together Panel System
- Applies over solid substructure
- Panels can be installed horizontal or vertical and are interchangeable for accent effect
- Tapered Panels are available
- Minimum Roof Slope: 3:12 Panel Coverage: 7.5" to 30" •
- •
- · Panel Length: delivery available up to 52'
- Panel Rib Height: 1" or 1.5"
- · Minimum Curving Radius: not available
- Material: Aluminum, Copper, Stainless Steel, . Brass, Zinc