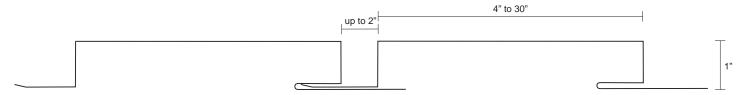

## **Panel Specification**

- Part ID: RPT1
- · Concealed fastened Panel System
- Applicable for Curtain Wall Rain Screen System
- Also available with perforations
- Panel Type (1): Install form the top downwards
- Applies over open framing or solid substructure
- Panels can be installed horizontal, vertical and are interchangeable for accent effect
- Panel Coverage: 8" to 30"
- Panel Length: delivery available up to 52'
- Panel Rib Height: 1"
- Reveal: up to 1.5"
- Minimum Curving Radius: not available
- Material: Aluminum, Copper, Stainless Steel, Brass, Zinc