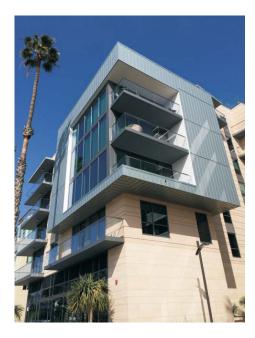

## **Panel Specification**

- Part ID: RPT1
- · Concealed fastened Panel System
- Applicable for Curtain Wall Rain Screen System
- Also available with perforations
- Panel Type (1): Install form the top downwards
- Applies over open framing or solid substructure
- Panels can be installed horizontal, vertical and are interchangeable for accent effect
- Panel Coverage: 8" to 30"
- Panel Length: delivery available up to 52'
- Panel Rib Height: 1"
- Reveal: up to 1.5"
- Minimum Curving Radius: not available
- Material: Aluminum, Copper, Stainless Steel, Brass, Zinc