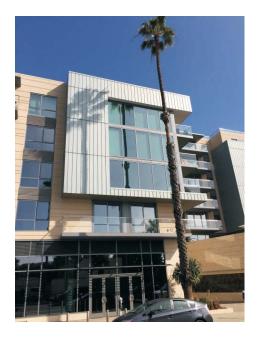

## **Panel Specification**

- Part ID: RPT1
- · Concealed fastened Panel System
- Applicable for Curtain Wall Rain Screen System
- Also available with perforations
- Panel Type (1): Install form the top downwards
- Applies over open framing or solid substructure
- Panels can be installed horizontal, vertical and are interchangeable for accent effect
- Panel Coverage: 8" to 30"
- Panel Length: delivery available up to 52'
- Panel Rib Height: 1"
- Reveal: up to 1.5"
- Minimum Curving Radius: not available
- Material: Aluminum, Copper, Stainless Steel, Brass, Zinc