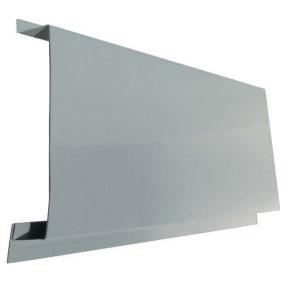

## **Panel Specification**

- Part ID: RPT1
- · Concealed fastened Panel System
- Applicable for Curtain Wall Rain Screen System
- Also available with perforations
- Panel Type (1): Install form the top downwards
- Applies over open framing or solid substructure
- Panels can be installed horizontal, vertical and are interchangeable for accent effect
- Panel Coverage: 8" to 30"
- Panel Length: delivery available up to 52'
- Panel Rib Height: 1"
- Reveal: up to 1.5"
- Minimum Curving Radius: not available
- Material: Aluminum, Copper, Stainless Steel, Brass, Zinc